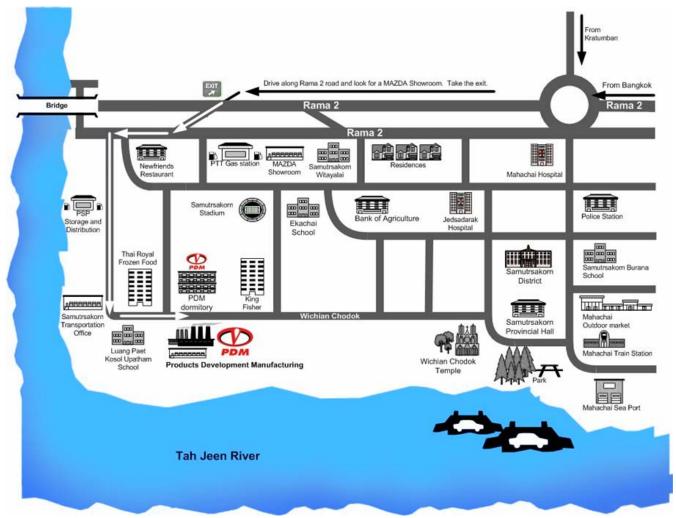

## **Direction to PDM Plant from Bangkok**

- Coming from Rama 2 highway (number 35) from Bangkok
- Before taking the bridge to cross the Tah Jeen River, take the exit when you see a Mazda Showroom
- Turn left when you see a sign indicating way to Provincial Transport Samut Sakhon
- Drive along the Wichian Chodok road
- We are located not far from Luang Paet Kosol Upatham School

## Find PDM Plant from Google Map

We are located at latitude 13.53444 and longtitude 100.25966

Powered by JoomlaGadgets