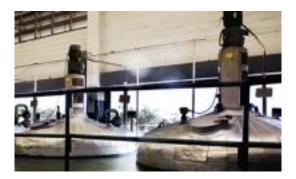

## Oil

Our main blending platform consists of 8 vessels ranging in capacity for 4,000 litres to 45,000 litres. These vessels blend both automotive and industrial oils and are dedicated to product families to eliminate cross contamination issues. Smaller vessels are available for low volume or specialty products.